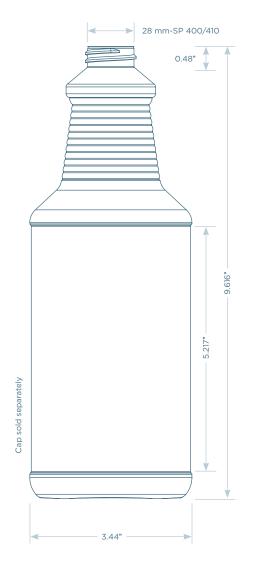

## 32 oz Carafe Bottle HDPE

| Product Information                                                                           |                                                         |
|-----------------------------------------------------------------------------------------------|---------------------------------------------------------|
| Capacity                                                                                      | 32 oz                                                   |
| Overflow Capacity                                                                             | 33.9 oz                                                 |
| Style                                                                                         | Carafe                                                  |
| Color                                                                                         | White, Natural,<br>Blue/White                           |
| Material                                                                                      | HDPE                                                    |
| Neck Finish                                                                                   | 28 mm-400/410                                           |
| Neck Width                                                                                    | 28 mm-400/410                                           |
| Bottle Dimensions                                                                             | 3.44" Diameter x 9.616"H                                |
| Label Panel Area<br>Dimensions                                                                | 10.822"W x 5.217"H                                      |
| Weight                                                                                        | 51 g                                                    |
| Industries                                                                                    | Industrial, Household<br>Chemicals, Beauty,<br>Wellness |
| Country of Manufacture                                                                        | USA                                                     |
| Additional Notes: Sprayer, caps and closures sold separately. Contact us for more information |                                                         |
|                                                                                               |                                                         |