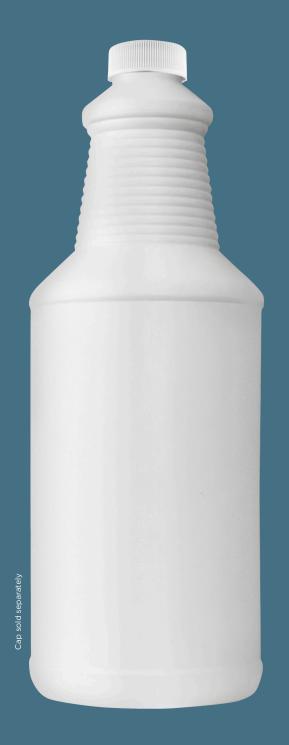

## 32oz Carafe Bottle HDPE

The 32 oz natural plastic carafe bottle features a long ribbed neck for improved grip when dispensing by spraying or handling. The round container body has a label panel area and is compatible with 28 mm 28-400 closures. Made from durable high-density polyethylene (HDPE), its resistance to chemicals makes this an ideal packaging solution for your product line.